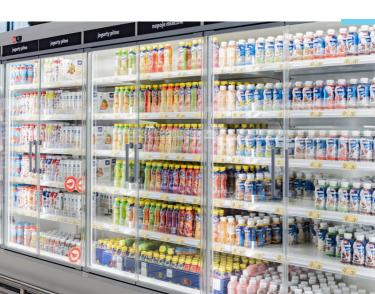

### **Eco Vision Doors**

30%

### **Fig. 1 Eco Vision Doors**

- up to 30% of energy savings
- O
- possibilty of using EVD in every cooling cabinet available on the market
- low investment costs no need to change the whole refrigeration cabinet, fast and easy door replacement
- excellent visibilty of the displayed product

### **Think smart**

Choose EVD and start to save money!

es system k