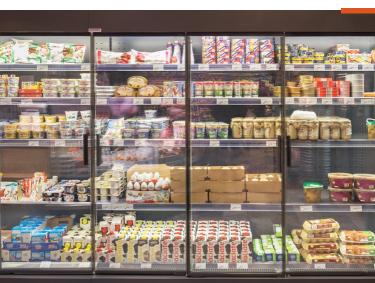

### **Energy Saving Doors - what is it?**

ESD are composit doors designed for freezing cabinets characterized by high insulation. Thanks to composite profiles, heating elements have been reduced to bare minimum.

aesthetic of frozen zones, merchandising for staff

care of the environment

### Energy Saving Doors

up to **55%** of energy savings

possibilty of using ESD in every freezing cabinet available on the market

low investment costs - no need to change the whole refrigeration cabinet, fast and easy door replacement