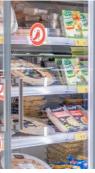

## **Energy Saving Doors**

### Energy Saving Doors

up to **55%** of energy savings

possibilty of using ESD in every freezing cabinet available on the market

low investment costs - no need to change the whole refrigeration cabinet, fast and easy door replacement

### **Energy Saving Doors - what is it?**

ESD are composit doors designed for freezing cabinets characterized by high insulation. Thanks to composite profiles, heating elements have been reduced to bare minimum.