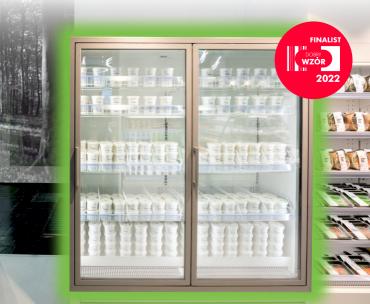

### **Fig. 1 Eco Vision Doors**

- up to 30% of energy savings
- O
- possibilty of using EVD in every cooling cabinet available on the market
- low investment costs no need to change the whole refrigeration cabinet, fast and easy door replacement
- excellent visibilty of the displayed product

### **Think smart**

Choose EVD and start to save money!

es system k