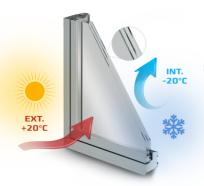

### **Energy Saving Doors - what is it?**

ESD are composit doors designed for freezing cabinets characterized by high insulation. Thanks to composite profiles, heating elements have been reduced to bare minimum.